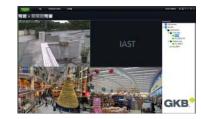

sensors, GKB also deploys IAST (Integrated Alarm& Surveillance Technology). IAST receives alarm triggering signals directly from cameras, acting as an independent station from NVR. The client software, Viewer11, allows multiple security guards to access the standalone NVR to obtain live video and playback. In this case, different security guard stations only can monitor their authorized group of cameras, which provides privacy protection and management platform to the hotel managerial personnel.

## Benefits

The storage solution provided by GKB allows the Hotel to have minimized recording cost average down per camera. The IAST platform for Imperial Hotel to integrate fire sensor and smoke detector for unified alarm and notification platform, which provides the ease of operation and monitoring to security guards.