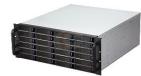

In this project, the Imperial hotel installed 30pieces GKB D3631TIR and 34pieces GKBD3622TIR in the initial phase. The recording retention requirement is 30 days; therefore, GKB provides 2 standalone NVR for them. One is for GKB D3622TIR and the other one is for GKB D3631TIR. The guards then use client station PC connecting to the NVR for surveillance. In order to have an unified video alarm platform with existing fire sensors and smoke

#### **Related Products**

GKB Envoy™ Software NVR10

GKB IAST System

Storage NVR

GKB D3631TIR

Imperial Palace

GKB D3622TIR

© 2013 GKB Security Corporation. Specifications are subject to change without prior notice.