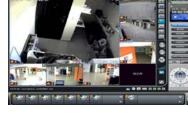

sensors, GKB also deploys IAST (Integrated Alarm& Surveillance Technology). IAST receives alarm triggering signals directly from cameras, acting as an independent station from NVR. The client software, Viewer11, allows multiple security guards to access the standalone NVR to obtain live video and playback. In this case, different security guard stations only can monitor their authorized group of cameras, which provides privacy protection and management platform to the hotel managerial personnel.

## Benefits

The storage solution provided by GKB allows the Hotel to have minimized recording cost average down per camera. The IAST platform for Imperial Hotel to integrate fire sensor and smoke detector for unified alarm and notification platform, which provides the ease of operation and monitoring to security guards.